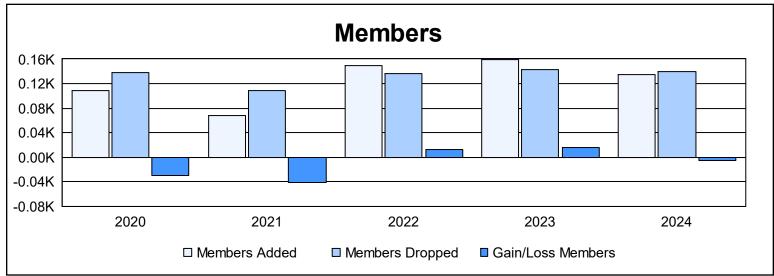

District A 12 As of June 2024 Cumulative

| Year      | New<br>Clubs | Dropped<br>Clubs | Gain/<br>Loss<br>Clubs | New<br>Members | Charter<br>Members | Reinstate<br>Members | Transfer<br>Members | Total<br>Member<br>Added | Total<br>Members<br>Dropped | Gain/<br>Loss<br>Members |
|-----------|--------------|------------------|------------------------|----------------|--------------------|----------------------|---------------------|--------------------------|-----------------------------|--------------------------|
| 2019-2020 | 1            | 0                | 1                      | 60             | 35                 | 3                    | 10                  | 108                      | 138                         | -30                      |
| 2020-2021 | 2            | 2                | 0                      | 44             | 15                 | 4                    | 5                   | 68                       | 109                         | -41                      |
| 2021-2022 | 0            | 2                | -2                     | 131            | 3                  | 6                    | 10                  | 150                      | 137                         | 13                       |
| 2022-2023 | 0            | 1                | -1                     | 143            | 3                  | 7                    | 6                   | 159                      | 143                         | 16                       |
| 2023-2024 | 0            | 1                | -1                     | 121            | 0                  | 6                    | 7                   | 134                      | 140                         | -6                       |
| Average   | 1            | 1                | -1                     | 100            | 11                 | 5                    | 8                   | 124                      | 133                         | -10                      |