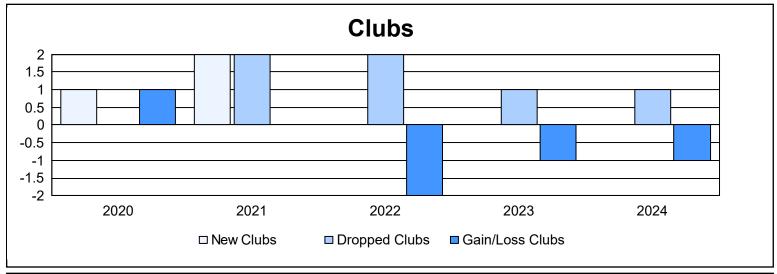

District A 12 As of June 2024 Cumulative

| Year      | New<br>Clubs | Dropped<br>Clubs | Gain/<br>Loss<br>Clubs | New<br>Members | Charter<br>Members | Reinstate<br>Members | Transfer<br>Members | Total<br>Member<br>Added | Total<br>Members<br>Dropped | Gain/<br>Loss<br>Members |
|-----------|--------------|------------------|------------------------|----------------|--------------------|----------------------|---------------------|--------------------------|-----------------------------|--------------------------|
| 2019-2020 | 1            | 0                | 1                      | 60             | 35                 | 3                    | 10                  | 108                      | 138                         | -30                      |
| 2020-2021 | 2            | 2                | 0                      | 44             | 15                 | 4                    | 5                   | 68                       | 109                         | -41                      |
| 2021-2022 | 0            | 2                | -2                     | 131            | 3                  | 6                    | 10                  | 150                      | 137                         | 13                       |
| 2022-2023 | 0            | 1                | -1                     | 143            | 3                  | 7                    | 6                   | 159                      | 143                         | 16                       |
| 2023-2024 | 0            | 1                | -1                     | 121            | 0                  | 6                    | 7                   | 134                      | 140                         | -6                       |
| Average   | 1            | 1                | -1                     | 100            | 11                 | 5                    | 8                   | 124                      | 133                         | -10                      |